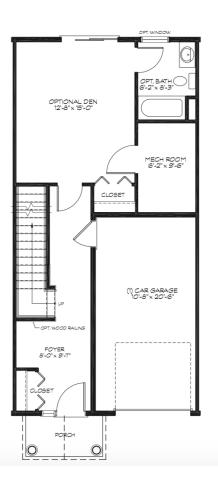

# **Built in These Communities**

**Ponds of Odessa - Townhomes and Carriages** - Middletown, DE

## **About this Floor Plan**

Tours by appointment only—please call 302-274-0003 to schedule. <br> <br> <i>>lllustrations are artists' concepts and may vary in detail from the actual plans and specifications. <li><li>>

## Benchmarkbuilders.com



**NOTE:** Images shown here represent all elevations and options for the standard floor plan, however, availability of each varies in communities offering this plan. Additional elevations not shown may be available.



## Benchmarkbuilders.com



First Floor



## Benchmarkbuilders.com



Second Floor



## Benchmarkbuilders.com

Benchmark Builders reserves the right to change prices, plans, elevations, specifications, square footage and availability without prior notice or obligation. Renderings are for representation only and may vary from actual home. Elevations offered vary by community and square footages are approximate dependent upon elevations and/or options selected. Pricing varies by Elevation. Elevation shown may not match starting price. Please contact the New Homes Specialist for details. Not responsible for typographical errors. Benchmark Builders and the Benchmark logo are registered trademarks of Benchmark Builders, Inc. All rights reserved Effective 01/09/2025

Optional Bay



## Third Floor



## Benchmarkbuilders.com





##