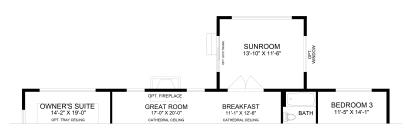

#### **Optional Sunroom**

Optional Sunroom w/ 4' Extended Great Room & Breakfast

Details and dimensions shown are approximate and subject to change. Illustrations are artist's concepts and may vary in detail from the actual plans and specifications. The right is reserved to make changes without notice or obligation. Floor plans represent various elevations. Other elevations have walls, windows and room sizes that may vary slightly and are not shown. Please consult with the community sless Manager for alternate floor plans, options and features.