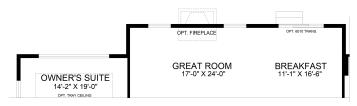

# Benchmarkbuilders.com

**Options** 

Optional 4' Extended
Great Room & Breakfast

As built at Greene Hill Farm Estates

Details and dimensions shown are approximate and subject to change. Illustrations are artist's concepts and may vary in detail from the actual plans and specifications. The right is reserved to make changes without notice or obligation. Floor plans represent various elevations. Other elevations have walls, windows and room sizes that may vary slightly and are not shown. Please consult with the community Sales Manager for alternate floor plans, options and features.