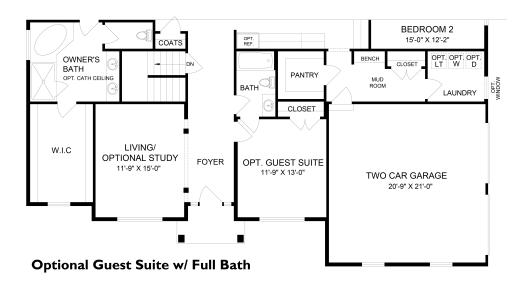

## First Floor

Details and dimensions shown are approximate and subject to change. Illustrations are artist's concepts and may vary in detail from the actual plans and specifications. The right is reserved to make changes without notice or obligation. Floor plans represent various elevations. Other elevations have walls, windows and room sizes that may vary slightly and are not shown. Please consult with the community Sales Manager for alternate floor plans, options and features.

# As built at Greene Hill Farm Estates

Details and dimensions shown are approximate and subject to change. Illustrations are artist's concepts and may vary in detail from the actual plans and specifications. The right is reserved to make changes without notice or obligation. Floor plans represent various elevations. Other elevations have walls, windows and room sizes that may vary slightly and are not shown. Please consult with the community Sales Manager for alternate floor plans, options and features.