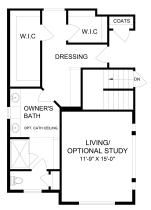

# THE GRANDVIEW

#### As built at Greene Hill Farm Estates

## First Floor

Details and dimensions shown are approximate and subject to change. Illustrations are artist's concepts and may vary in detail from the actual plans and specifications. The right is reserved to make changes without notice or obligation. Floor plans represent various elevations. Other elevations have walls, windows and room sizes that may vary slightly and are not shown. Please consult with the community Sales Manager for alternate floor plans, options and features.

# As built at Greene Hill Farm Estates

Details and dimensions shown are approximate and subject to change. Illustrations are artist's concepts and may vary in detail from the actual plans and specifications. The right is reserved to make changes without notice or obligation. Floor plans represent various elevations. Other elevations have walls, windows and room sizes that may vary slightly and are not shown. Please consult with the community Sales Manager for alternate floor plans, options and features.