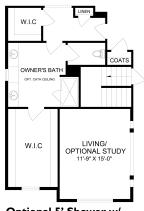

## As built at Greene Hill Farm Estates

Optional 5' Shower w/ Optional Tub

Optional Alt. Owner's Bath w/ Optional 5' Shower (No Tub)

Details and dimensions shown are approximate and subject to change. Illustrations are artist's concepts and may vary in detail from the actual plans and specifications. The right is reserved to make changes without notice or obligation. Floor plans represent various elevations. Other elevations have walls, windows and room sizes that may vary slightly and are not shown. These consult with the community Sales Manager for alternate floor plans, options and features.