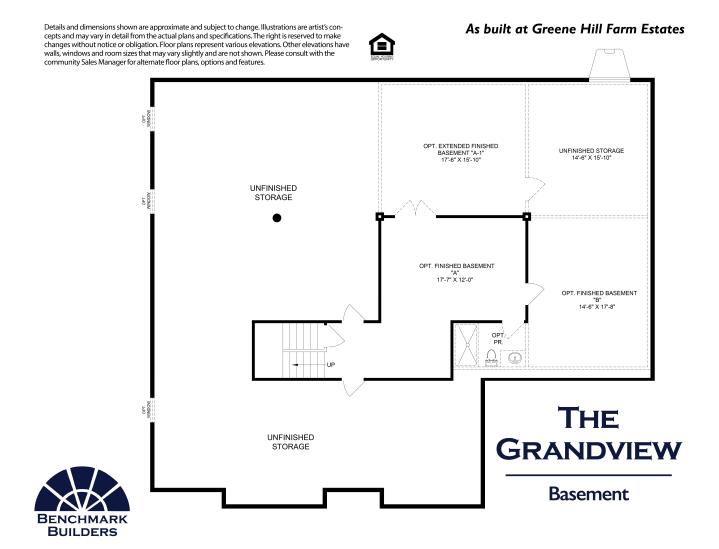

# As built at Greene Hill Farm Estates

Details and dimensions shown are approximate and subject to change. Illustrations are artist's concepts and may vary in detail from the actual plans and specifications. The right is reserved to make changes without notice or obligation. Floor plans represent various elevations. Other elevations have walls, windows and room sizes that may vary slightly and are not shown. Please consult with the community Sales Manager for alternate floor plans, options and features.