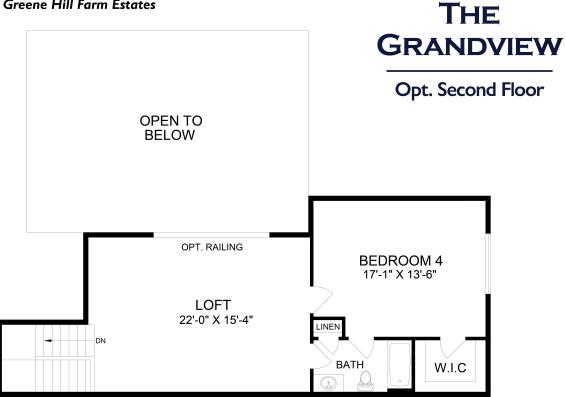

bility of each varies in communities offering this plan. Additional elevations not shown may be available.





Traditional Craftsman



**Farmhouse** 

# Benchmarkbuilders.com



# THE GRANDVIEW

#### As built at Greene Hill Farm Estates

## First Floor







Details and dimensions shown are approximate and subject to change. Illustrations are artist's concepts and may vary in detail from the actual plans and specifications. The right is reserved to make changes without notice or obligation. Floor plans represent various elevations. Other elevations have walls, windows and room sizes that may vary slightly and are not shown. Please consult with the community Sales Manager for alternate floor plans, options and features.

# Benchmarkbuilders.com



# As built at Greene Hill Farm Estates







Details and dimensions shown are approximate and subject to change. Illustrations are artist's concepts and may vary in detail from the actual plans and specifications. The right is reserved to make changes without notice or obligation. Floor plans represent various elevations. Other elevations have walls, windows and room sizes that may vary slightly and are not shown. Please consult with the community Sales Manager for alternate floor plans, options and features.

# Benchmarkbuilders.com





# Benchmarkbuilders.com







**Options** 

Optional 4' Extended
Great Room & Breakfast







As built at Greene Hill Farm Estates

Details and dimensions shown are approximate and subject to change. Illustrations are artist's concepts and may vary in detail from the actual plans and specifi