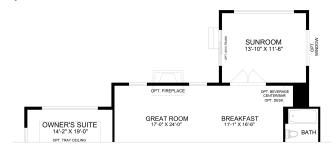

# Benchmarkbuilders.com

**Options** 

Optional 4' Extended
Great Room & Breakfast

As built at Greene Hill Farm Estates

Details and dimensions shown are approximate and subject to change. Illustrations are artist's concepts and may vary in detail from the actual plans and specifications. The right is reserved to make changes without notice or obligation. Floor plans represent various elevations. Other elevations have walls, windows and room sizes that may vary slightly and are not shown. Please consult with the community Sales Manager for alternate floor plans, options and features.