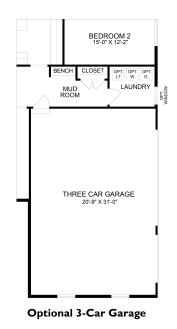

are not shown. Please consult with the community Sales Manager for alternate floor plans, options and features.

# Benchmarkbuilders.com





# Benchmarkbuilders.com







**Options** 

Optional 4' Extended
Great Room & Breakfast







As built at Greene Hill Farm Estates

Details and dimensions shown are approximate and subject to change. Illustrations are artist's concepts and may vary in detail from the actual plans and specifications. The right is reserved to make changes without notice or obligation. Floor plans represent various elevations. Other elevations have walls, windows and room sizes that may vary slightly and are not shown. Please consult with the community Sales Manager for alternate floor plans, options and features.

# Benchmarkbuilders.com



# THE GRANDVIEW Options



## As built at Greene Hill Farm Estates



Optional 5' Shower w/ Optional Tub



Optional Alt. Owner's Bath w/ Optional 5' Shower (No Tub)





Details and dimensions shown are approximate and subject to change. Illustrations are artist's concepts and may vary in detail from the actual plans and specifications. The right is reserved to make changes without notice or obligation. Floor plans represent various elevations. Other elevations have walls, windows and room sizes that may vary slightly and are not shown. These consult with the community Sales Manager for alternate floor plans, options and features.

# Benchmarkbuilders.com





#### As built at Greene Hill Farm Estates



**Optional Extended Laundry Room** 



#### **Optional Sunroom**



Optional Sunroom w/ 4' Extended Great Room